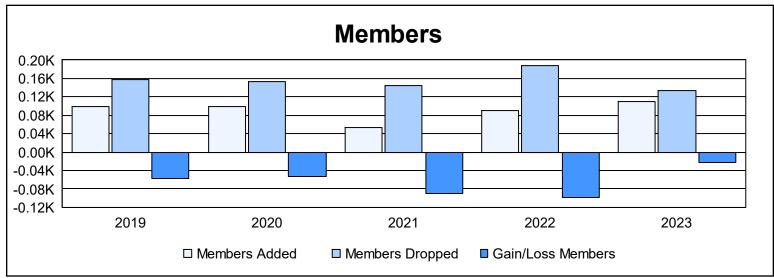

District 3 NW As of June 2023 Cumulative

| Year      | New<br>Clubs | Dropped<br>Clubs | Gain/<br>Loss<br>Clubs | New<br>Members | Charter<br>Members | Reinstate<br>Members | Transfer<br>Members | Total<br>Member<br>Added | Total<br>Members<br>Dropped | Gain/<br>Loss<br>Members |
|-----------|--------------|------------------|------------------------|----------------|--------------------|----------------------|---------------------|--------------------------|-----------------------------|--------------------------|
| 2018-2019 | 0            | 1                | -1                     | 95             | 0                  | 3                    | 2                   | 100                      | 157                         | -57                      |
| 2019-2020 | 0            | 0                | 0                      | 87             | 0                  | 9                    | 3                   | 99                       | 153                         | -54                      |
| 2020-2021 | 0            | 0                | 0                      | 39             | 0                  | 4                    | 11                  | 54                       | 145                         | -91                      |
| 2021-2022 | 0            | 3                | -3                     | 78             | 0                  | 7                    | 5                   | 90                       | 189                         | -99                      |
| 2022-2023 | 0            | 1                | -1                     | 96             | 0                  | 3                    | 11                  | 110                      | 133                         | -23                      |
| Average   | 0            | 1                | -1                     | 79             | 0                  | 5                    | 6                   | 91                       | 155                         | -65                      |