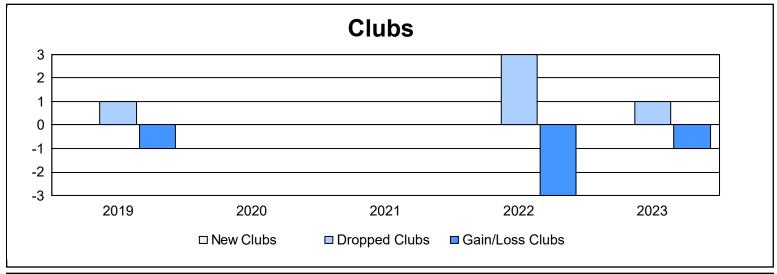

District 3 NW As of June 2023 Cumulative

| Year      | New<br>Clubs | Dropped<br>Clubs | Gain/<br>Loss<br>Clubs | New<br>Members | Charter<br>Members | Reinstate<br>Members | Transfer<br>Members | Total<br>Member<br>Added | Total<br>Members<br>Dropped | Gain/<br>Loss<br>Members |
|-----------|--------------|------------------|------------------------|----------------|--------------------|----------------------|---------------------|--------------------------|-----------------------------|--------------------------|
| 2018-2019 | 0            | 1                | -1                     | 95             | 0                  | 3                    | 2                   | 100                      | 157                         | -57                      |
| 2019-2020 | 0            | 0                | 0                      | 87             | 0                  | 9                    | 3                   | 99                       | 153                         | -54                      |
| 2020-2021 | 0            | 0                | 0                      | 39             | 0                  | 4                    | 11                  | 54                       | 145                         | -91                      |
| 2021-2022 | 0            | 3                | -3                     | 78             | 0                  | 7                    | 5                   | 90                       | 189                         | -99                      |
| 2022-2023 | 0            | 1                | -1                     | 96             | 0                  | 3                    | 11                  | 110                      | 133                         | -23                      |
| Average   | 0            | 1                | -1                     | 79             | 0                  | 5                    | 6                   | 91                       | 155                         | -65                      |